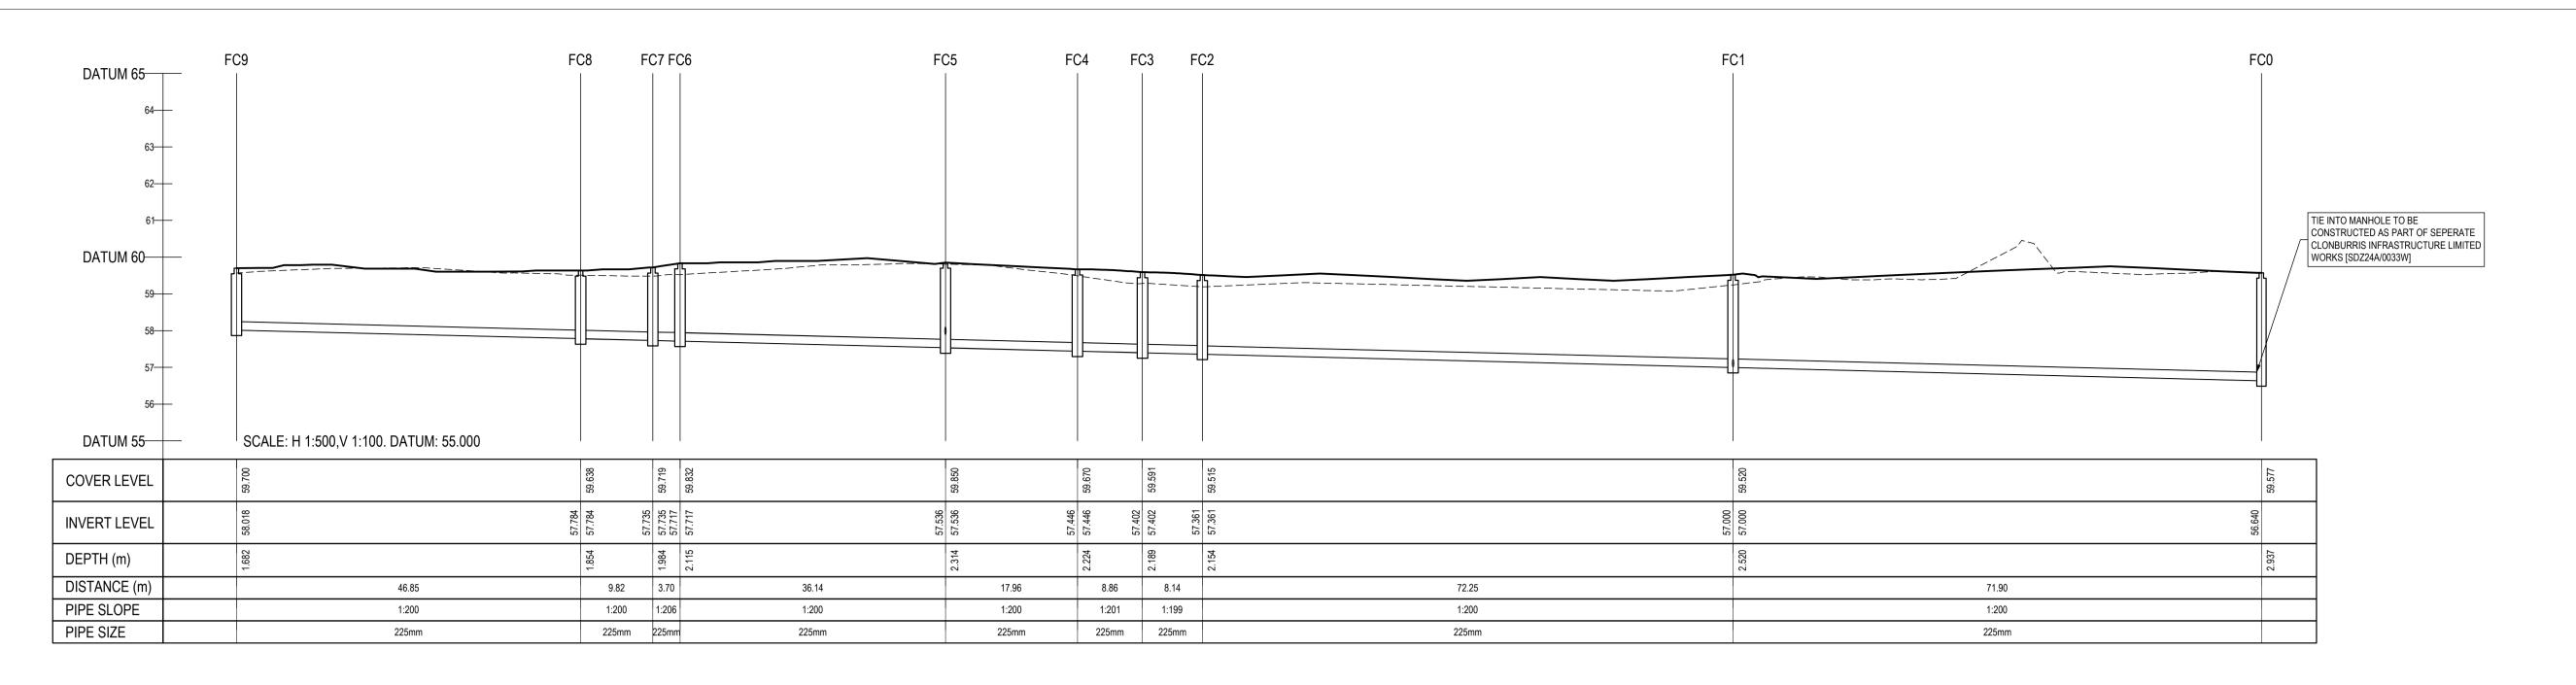

## NOTES:

1. ALL DRAWINGS TO BE CHECKED BY CONTRACTOR ON SITE AND ENGINEER INFORMED OF DISCREPANCIES BEFORE WORK COMMENCES

2. ALL LEVELS ARE IN METRES AND ARE RELATED TO

COMMENCEMENT OF WORKS ON SITE

ORDNANCE DATUM

NOTED OTHERWISE

- CONTRACTOR SHALL SATISFY HIMSELF AS TO THE ACCURACY OF PAVEMENT LEVELS ON SITE PRIOR TO
- 4. ALL WORKS TO BE CONSTRUCTED IN ACCORDANCE WITH THE NRA SPECIFICATION FOR ROAD WORKS UNLESS
- 5. THIS DRAWING IS FOR PLANNING PURPOSES ONLY
- MANHOLE COVER LEVELS ARE TO CONFORM WITH FINISHED ROAD AND PATH LEVELS
- WHERE COVER TO PIPE IS LESS THAN 1200mm (ROAD/PATH/VERGE) OR 900mm (OPEN SPACE) SURROUND

PIPE IN MINIMUM 150mm CONCRETE

---- EXISTING GROUND PROFILE PROPOSED GROUND PROFILE

1 22-03-25 ISSUED FOR PLANNING JVS DCB 0 24-02-25 DRAFT PLANNING ISSUE JVS DCB by chkd. rev date STATUS CODES

purpose acceptance
P3 - PLANNING PERMISSION S - ISSUED