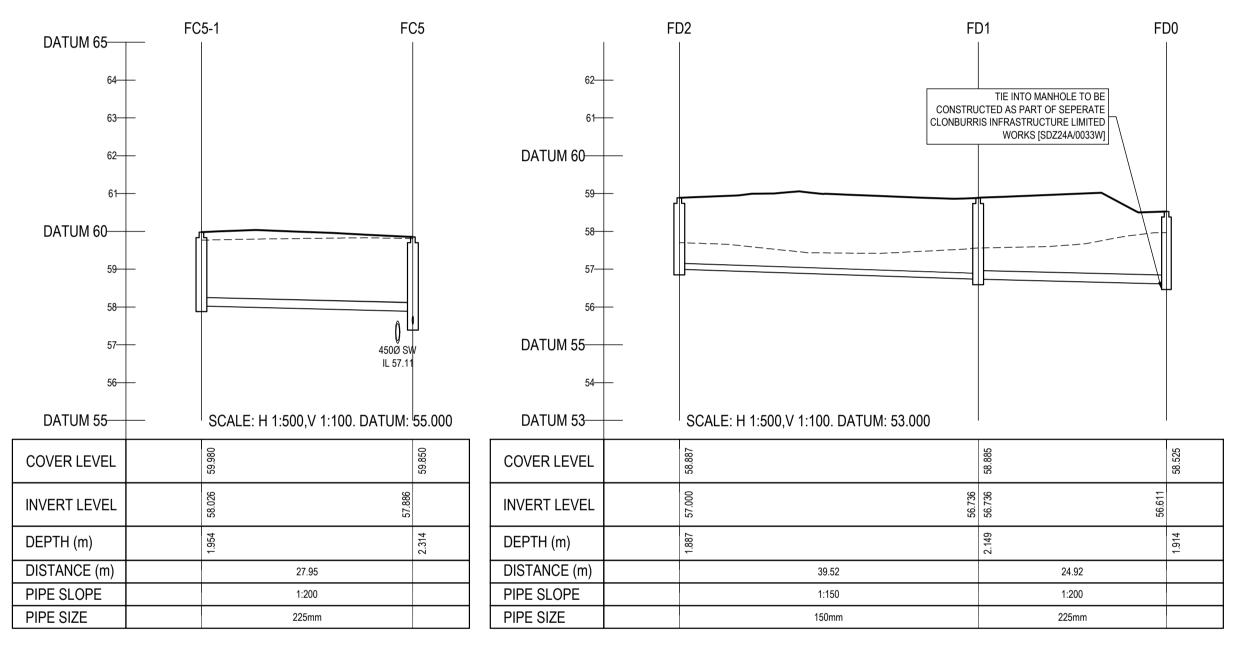

## NOTES:

1. ALL DRAWINGS TO BE CHECKED BY CONTRACTOR ON SITE AND ENGINEER INFORMED OF DISCREPANCIES BEFORE WORK COMMENCES

2. ALL LEVELS ARE IN METRES AND ARE RELATED TO

COMMENCEMENT OF WORKS ON SITE

ORDNANCE DATUM

NOTED OTHERWISE

- CONTRACTOR SHALL SATISFY HIMSELF AS TO THE ACCURACY OF PAVEMENT LEVELS ON SITE PRIOR TO
- 4. ALL WORKS TO BE CONSTRUCTED IN ACCORDANCE WITH THE NRA SPECIFICATION FOR ROAD WORKS UNLESS
- 5. THIS DRAWING IS FOR PLANNING PURPOSES ONLY
- MANHOLE COVER LEVELS ARE TO CONFORM WITH FINISHED ROAD AND PATH LEVELS
- WHERE COVER TO PIPE IS LESS THAN 1200mm (ROAD/PATH/VERGE) OR 900mm (OPEN SPACE) SURROUND

PIPE IN MINIMUM 150mm CONCRETE

---- EXISTING GROUND PROFILE PROPOSED GROUND PROFILE

1 22-03-25 ISSUED FOR PLANNING JVS DCB 0 24-02-25 DRAFT PLANNING ISSUE JVS DCB by chkd. rev date STATUS CODES

purpose acceptance
P3 - PLANNING PERMISSION S - ISSUED