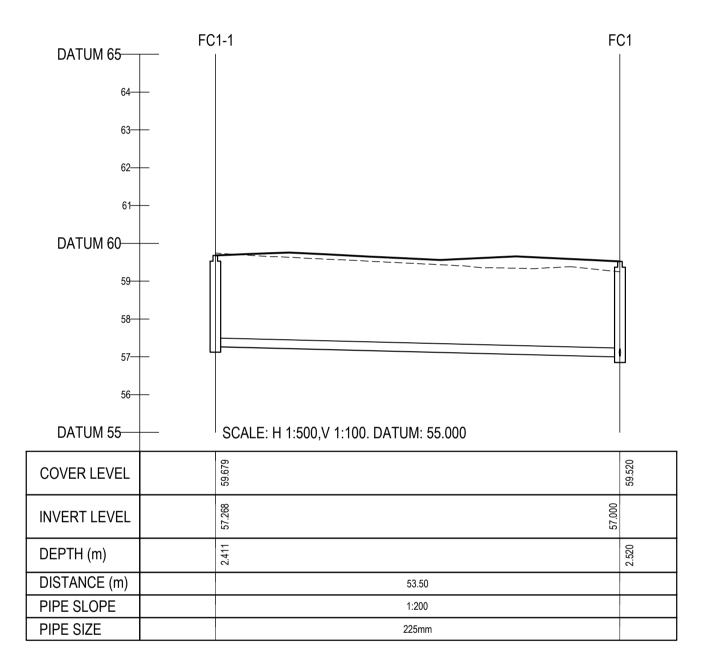

## NOTES:

1. ALL DRAWINGS TO BE CHECKED BY CONTRACTOR ON SITE AND ENGINEER INFORMED OF DISCREPANCIES BEFORE WORK COMMENCES

2. ALL LEVELS ARE IN METRES AND ARE RELATED TO

COMMENCEMENT OF WORKS ON SITE

ORDNANCE DATUM

NOTED OTHERWISE

- CONTRACTOR SHALL SATISFY HIMSELF AS TO THE ACCURACY OF PAVEMENT LEVELS ON SITE PRIOR TO
- 4. ALL WORKS TO BE CONSTRUCTED IN ACCORDANCE WITH THE NRA SPECIFICATION FOR ROAD WORKS UNLESS
- 5. THIS DRAWING IS FOR PLANNING PURPOSES ONLY
- MANHOLE COVER LEVELS ARE TO CONFORM WITH FINISHED ROAD AND PATH LEVELS
- WHERE COVER TO PIPE IS LESS THAN 1200mm (ROAD/PATH/VERGE) OR 900mm (OPEN SPACE) SURROUND

PIPE IN MINIMUM 150mm CONCRETE

---- EXISTING GROUND PROFILE PROPOSED GROUND PROFILE

1 22-03-25 ISSUED FOR PLANNING JVS DCB 0 24-02-25 DRAFT PLANNING ISSUE JVS DCB by chkd. rev date STATUS CODES

purpose acceptance
P3 - PLANNING PERMISSION S - ISSUED