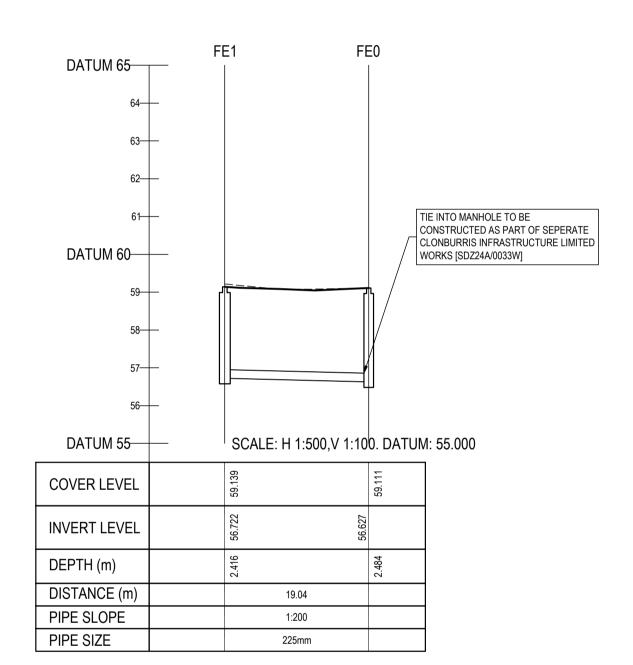

## NOTES:

1. ALL DRAWINGS TO BE CHECKED BY CONTRACTOR ON SITE AND ENGINEER INFORMED OF DISCREPANCIES BEFORE WORK COMMENCES

2. ALL LEVELS ARE IN METRES AND ARE RELATED TO

COMMENCEMENT OF WORKS ON SITE

ORDNANCE DATUM

NOTED OTHERWISE

- CONTRACTOR SHALL SATISFY HIMSELF AS TO THE ACCURACY OF PAVEMENT LEVELS ON SITE PRIOR TO
- 4. ALL WORKS TO BE CONSTRUCTED IN ACCORDANCE WITH THE NRA SPECIFICATION FOR ROAD WORKS UNLESS
- 5. THIS DRAWING IS FOR PLANNING PURPOSES ONLY
- MANHOLE COVER LEVELS ARE TO CONFORM WITH FINISHED ROAD AND PATH LEVELS
- WHERE COVER TO PIPE IS LESS THAN 1200mm (ROAD/PATH/VERGE) OR 900mm (OPEN SPACE) SURROUND

PIPE IN MINIMUM 150mm CONCRETE

---- EXISTING GROUND PROFILE PROPOSED GROUND PROFILE

1 22-03-25 ISSUED FOR PLANNING JVS DCB 0 24-02-25 DRAFT PLANNING ISSUE JVS DCB by chkd. rev date STATUS CODES

purpose acceptance
P3 - PLANNING PERMISSION S - ISSUED